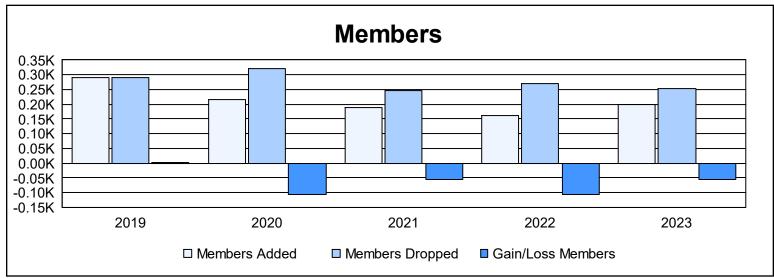

District 201Q3 As of June 2023 Cumulative

| Year      | New<br>Clubs | Dropped<br>Clubs | Gain/<br>Loss<br>Clubs | New<br>Members | Charter<br>Members | Reinstate<br>Members | Transfer<br>Members | Total<br>Member<br>Added | Total<br>Members<br>Dropped | Gain/<br>Loss<br>Members |
|-----------|--------------|------------------|------------------------|----------------|--------------------|----------------------|---------------------|--------------------------|-----------------------------|--------------------------|
| 2018-2019 | 1            | 2                | -1                     | 222            | 26                 | 9                    | 34                  | 291                      | 289                         | 2                        |
| 2019-2020 | 1            | 1                | 0                      | 135            | 42                 | 9                    | 30                  | 216                      | 321                         | -105                     |
| 2020-2021 | 0            | 1                | -1                     | 157            | 3                  | 5                    | 25                  | 190                      | 247                         | -57                      |
| 2021-2022 | 0            | 3                | -3                     | 119            | 2                  | 7                    | 35                  | 163                      | 271                         | -108                     |
| 2022-2023 | 0            | 1                | -1                     | 133            | 5                  | 9                    | 52                  | 199                      | 254                         | -55                      |
| Average   | 0            | 2                | -1                     | 153            | 16                 | 8                    | 35                  | 212                      | 276                         | -65                      |